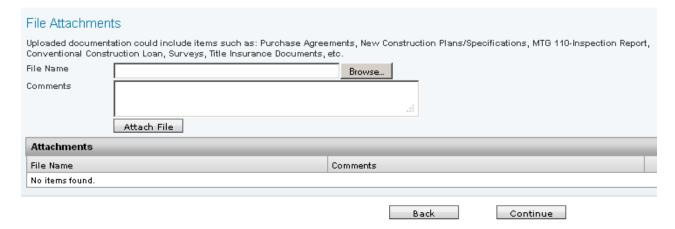

#### 5. File Attachments

Upload sale agreements or other documents on this screen