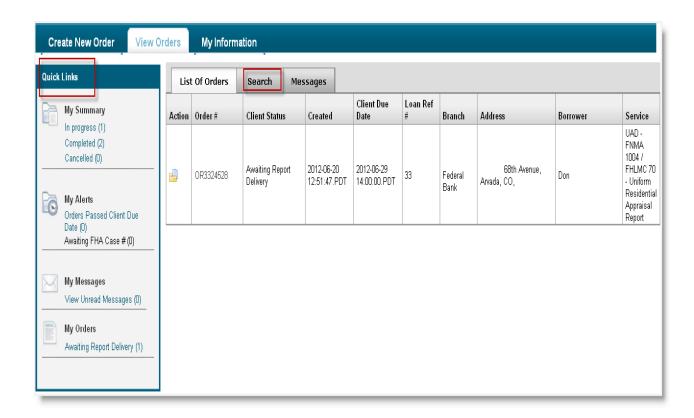

#### 7. View Orders

- You can view an order by selecting the 'View Orders' tab, then the 'List of Orders' or 'Search' tabs
- You can also view an order based on the status progress displayed in the 'My Summary', 'My Alerts' or 'My Orders' sections located under Quick Links.