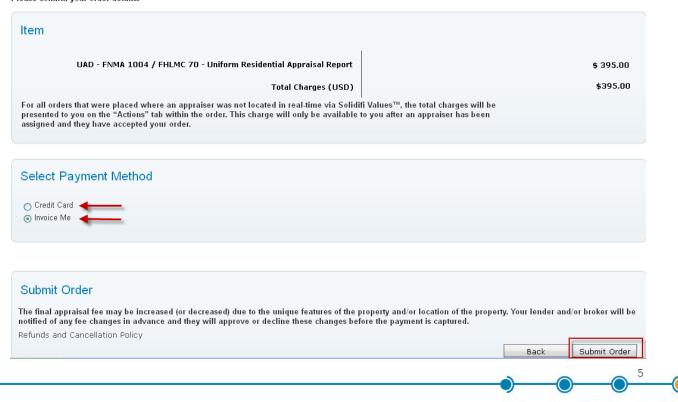

#### 6. Submitting Order Payment

 Select method of payment and click the 'Submit Order' button

#### **Order Payment**

Please confirm your order details.