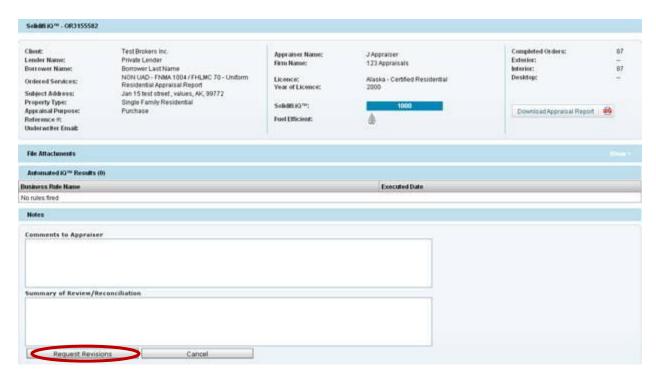

#### 13. Post Complete Review (Revision) Tool

- To access the tool, click the order number of the appraisal for which you wish to query
- Select the 'Actions' tab in the top navigation bar
- Click the 'Post Complete Review' button located at the top of the screen
- The Solidifi  $iQ^{\mathbb{M}}$  screen appears providing access to the appraisal report and other high-level information regarding the order
- To access the report, click on the 'Download Appraisal Report' button found on the bottom right corner of the screen

#### 14. Requesting Clarification/Revisions

- Use the 'Comments to Appraiser' box to provide your details
- To submit your request, click the 'Request Revisions' button at the botton of the screen
- To view the updated report, return to 'Completed' status
- o To add additional information not intended for an appraiser, use the 'Summary of Review/Reconciliation' box