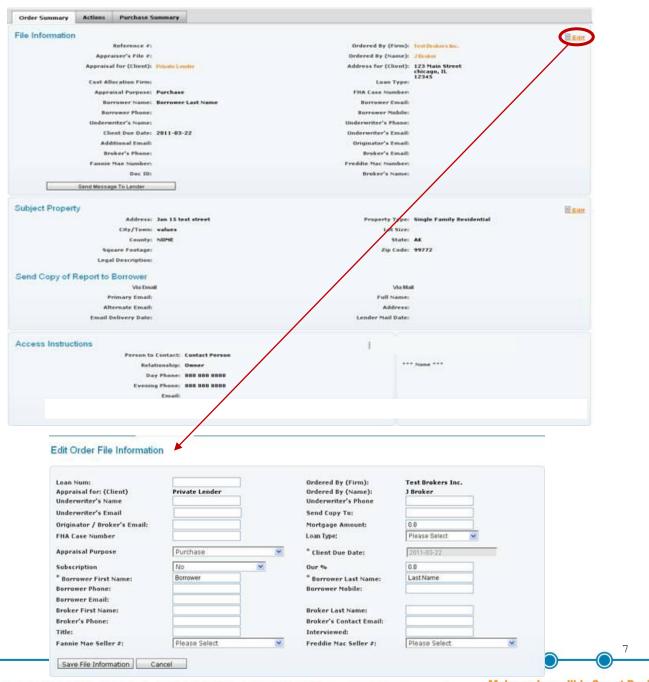

#### 8. Order Summary

- You can view the information you've submitted on the 'Order Summary' screen
- This includes the subject property, access instructions and special instructions
- You can edit these details by clicking the 'Edit' button
- You can view order milestones on this screen