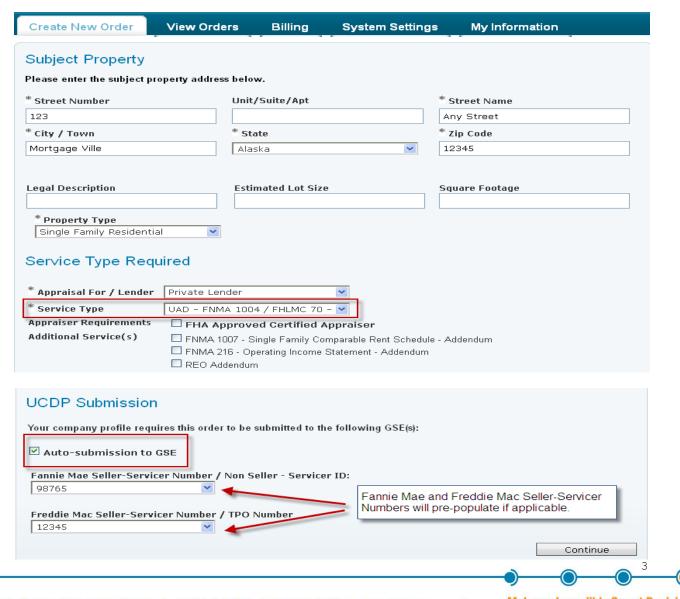

#### 2. Order New Appraisal

- Select the lender name for which you'd like to order an appraisal from the drop down menu; if applicable select the branch
- Select the appraisal service type from the drop down menu
- If applicable, select the additional services required
- If applicable, your Fannie Mae and/or Freddie Mac seller/servicer number will pre-populate
- Click the 'Continue' button
- Note: You must complete all fields identified with an asterisk (\*)