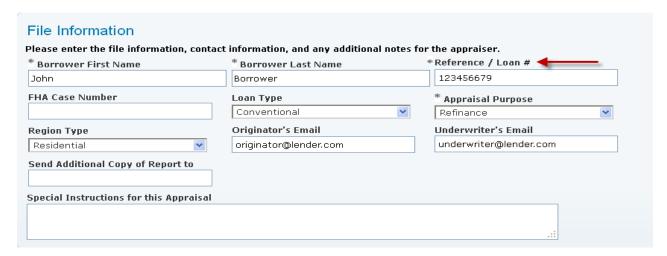

#### 3. File Information

- Enter an email address in the Originator's email field and/or Underwriter's email field which will trigger a pre-determined set of notifications based on your lender's requirements
- Enter the reference/loan number (mandatory for UCDP Submission)
- Enter comments applicable to the order in the appropriate field
- Note: You must complete all fields identified with an asterisk (\*)