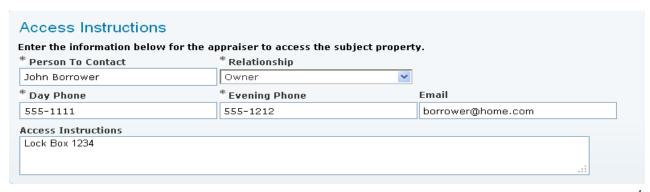

#### 4. Access Instructions

- Enter details to provide the appraiser with information related to entering the subject property
- Note: You must complete all fields identified with an asterisk (\*)