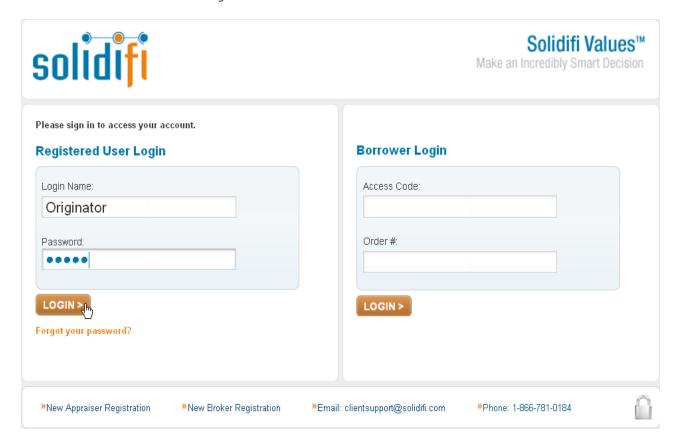

#### 1. Login into Solidifi Values

- Enter your login name and password https://login.solidifi.com
- Click the 'Login' button