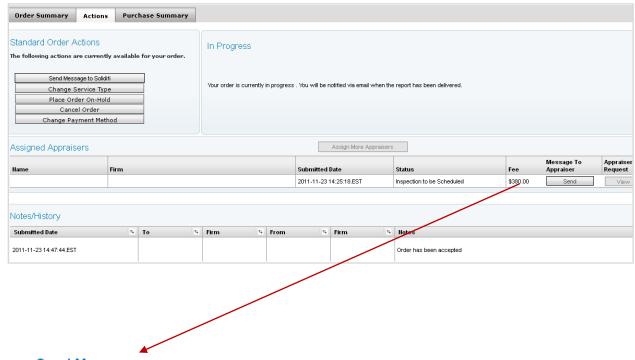

#### 9. Actions Tab And Sending Messages

- The 'Actions' tab allows you to review an order's progress
- You can view all actions or messages within the 'Notes/History' section
- To send a message to Solidifi, click the 'Send Message To Solidifi' button
- This information is captured in the 'Message History' section

#### Send Message

Use the form below to send a message. This message will be emailed to the recipient and a copy will be added to the notes/history  $\log$ .

| ^ Category:   |      |  |
|---------------|------|--|
| Please Select |      |  |
| ☐ Important   |      |  |
| Send Can      | icel |  |
| 00114         |      |  |

#### 10. Copy Order

- If you cancel an order, you can copy or recreate it with a new order number by clicking 'Copy Order'
- Completing this step ensures the information you've entered is pre-populated on the 'Create New Order' tab