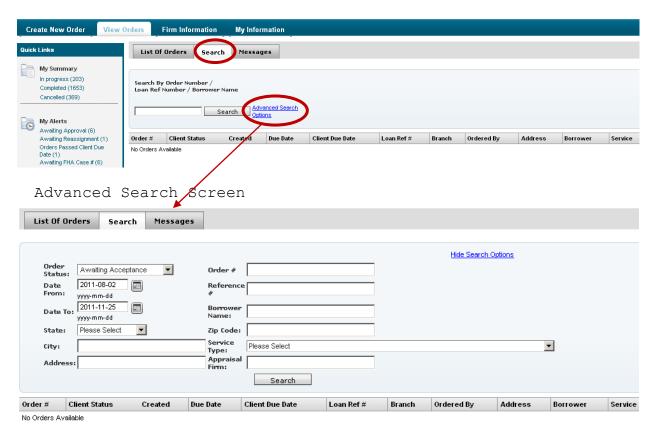

#### 7. View Orders

- You can view an order by selecting the 'View Orders' tab, then the 'List of Orders' or 'Search' tabs
- You can also view an order based on the status progress displayed in the 'My Summary', 'My Alerts' or 'My Orders' sections located under Quick Links.

#### 12. Searching For Orders

- To search for an order, select the 'Search' tab in the 'View Orders' section
- Enter the report's order number
- You can also perform an advanced search by clicking the 'Advanced Search Options' link