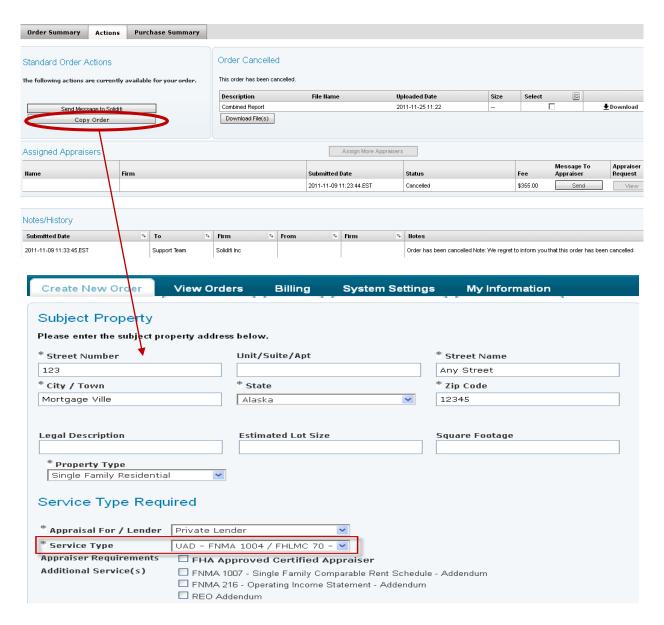

#### 10. Copy Order

- If you cancel an order, you can copy or recreate it with a new order number by clicking 'Copy Order'
- Completing this step ensures the information you've entered is pre-populated on the 'Create New Order' tab

#### 2. Order New Appraisal

- Select the lender name for which you'd like to order an appraisal from the drop down menu; if applicable select the branch
- Select the appraisal service type from the drop down menu
- If applicable, select the additional services required
- If applicable, your Fannie Mae and/or Freddie Mac seller/servicer number will pre-populate
- Click the 'Continue' button
- Note: You must complete all fields identified with an asterisk (\*)