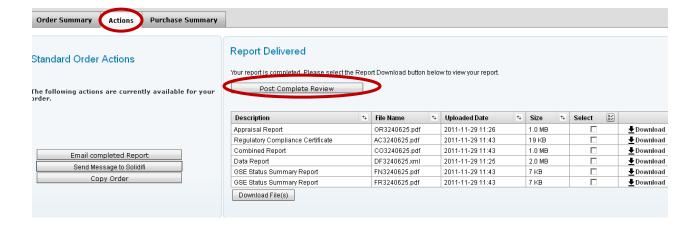

#### 13. Post Complete Review (Revision) Tool

- To access the tool, click the order number of the appraisal for which you wish to query
- Select the 'Actions' tab in the top navigation bar
- Click the 'Post Complete Review' button located at the top of the screen
- The Solidifi  $iQ^{\mathbb{M}}$  screen appears providing access to the appraisal report and other high-level information regarding the order
- To access the report, click on the 'Download Appraisal Report' button found on the bottom right corner of the screen